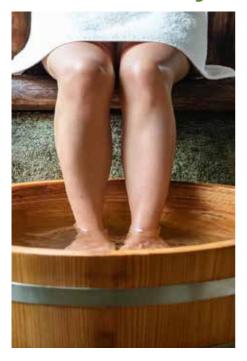

### Wellness for your home

Wooden tubs, Kneipp basins, and accessories from our carpentry workshop.

In a world that moves ever faster, many people long for a personal retreat to relax both body and mind. Enjoying wellness at home offers the perfect way to leave everyday stress behind.

## Kneipp basins – experience the power of water

Kneipp hydrotherapy is a time-honored method for boosting health, with contrast baths playing a central role. Our custom-made Kneipp basins made from wood combine aesthetics with functionality.