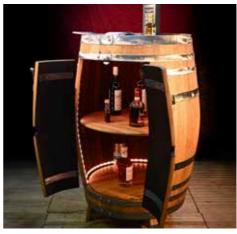

shop, we focus on unique, high-quality and solid furniture made from barrels or barrel wood. vidual pieces: our diverse portfolio also includes table tops or accessories for water tubs and

'We do everything except windows!'

# **Unique Furniture**

In our carpentry workshop, we create one-of-a-kind furniture from used barrels and timber sourced from our own sawmill.

**Unique** – because every barrel has its own character, coloration, and story.

**Unique** – because every piece of wood has its own grain and color.

**Unique** – because each piece of furniture is designed and built according to your wishes.

Ask us today about your future favorite piece of furniture! We'll bring your idea to life with experience and true craftsmanship – "Impossible is not an option."