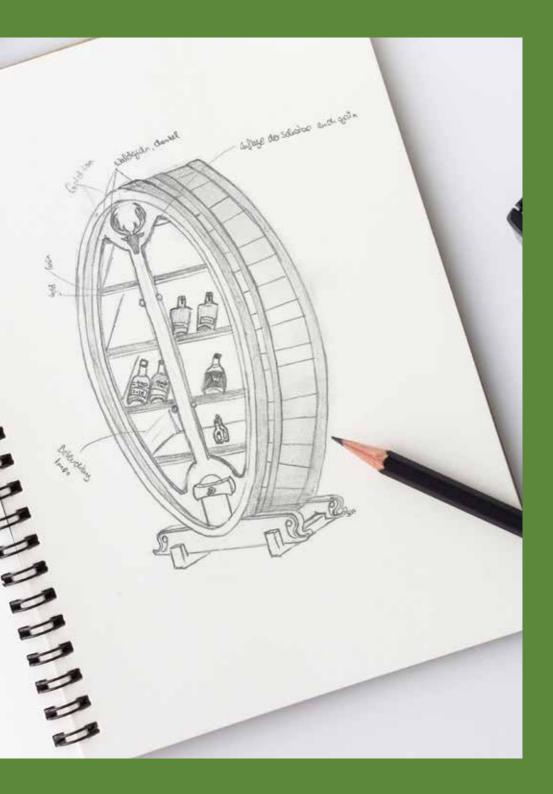

# **Unique Furniture**

In our carpentry workshop, we create one-of-a-kind furniture from used barrels and timber sourced from our own sawmill.

**Unique** – because every barrel has its own character, coloration, and story.

**Unique** – because every piece of wood has its own grain and color.

**Unique** – because each piece of furniture is designed and built according to your wishes.

Ask us today about your future favorite piece of furniture! We'll bring your idea to life with experience and true craftsmanship – "Impossible is not an option."