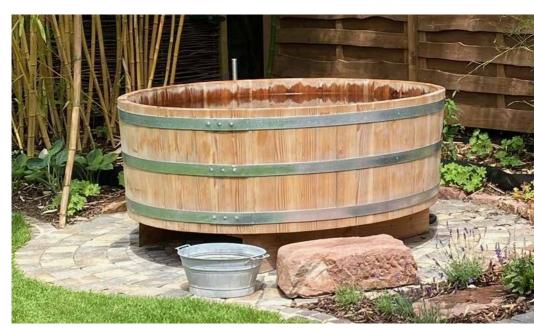

### Wellness for your home

Wooden tubs, Kneipp basins, and accessories from our carpentry workshop.

In a world that moves ever faster, many people long for a personal retreat to relax both body and mind. Enjoying wellness at home offers the perfect way to leave everyday stress behind.

Our carpentry workshop crafts high-quality, custom-made wooden tubs, Kneipp basins, and matching accessories – for an exceptional wellness experience in your own space.

### Wooden tubs - Tradition meets ultimate Relaxation

Our handcrafted wooden hot tubs combine traditional bathing culture with modern design.

The natural wood not only offers a pleasant tactile experience but also turns your backyard into a private wellness oasis.