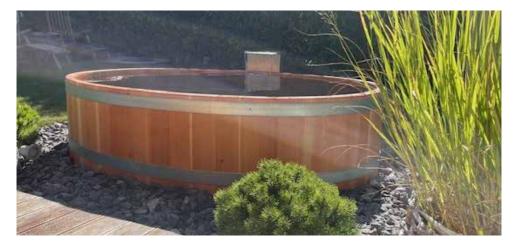

### Wellness for your home

Wooden tubs, Kneipp basins, and accessories from our carpentry workshop.

In a world that moves ever faster, many people long for a personal retreat to relax both body and mind. Enjoying wellness at home offers the perfect way to leave everyday stress behind.

Our carpentry workshop crafts high-quality, custom-made wooden tubs, Kneipp basins, and matching accessories – for an exceptional wellness experience in your own space.

### Wooden tubs - Tradition meets ultimate Relaxation

Our handcrafted wooden hot tubs combine traditional bathing culture with modern design.

The natural wood not only offers a pleasant tactile experience but also turns your backyard into a private wellness oasis.