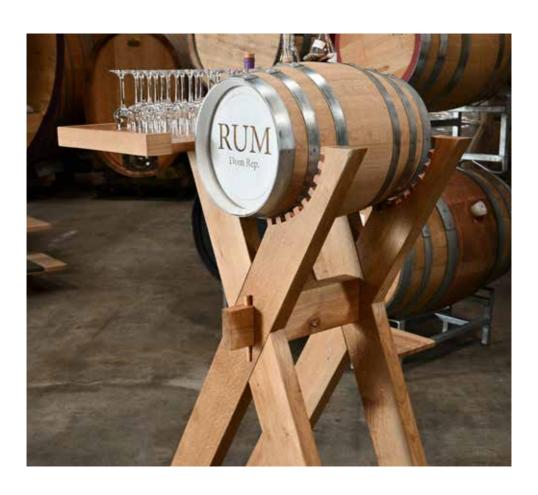

# **Unique Furniture**

In our carpentry workshop, we create one-of-a-kind furniture from used barrels and timber sourced from our own sawmill.

**Unique** – because every barrel has its own character, coloration, and story.

**Unique** – because every piece of wood has its own grain and color.

**Unique** – because each piece of furniture is designed and built according to your wishes.

Ask us today about your future favorite piece of furniture! We'll bring your idea to life with experience and true craftsmanship – "Impossible is not an option."